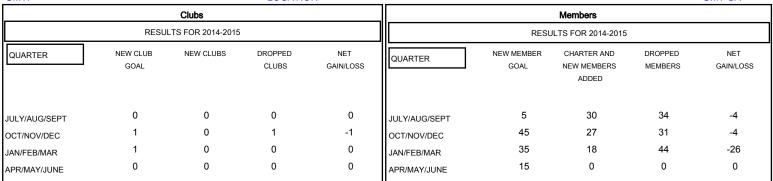

## GOALS AND ACTUAL NEW CLUBS CUMULATIVE

| DROPPED CLUBS: 1 |     | 25 CLUBS OF 41 ADDED 1 OR MORE<br>NEW MEMBERS | GENDER DISTRIBUTION  MALE 594 (64.08%) |              |     |
|------------------|-----|-----------------------------------------------|----------------------------------------|--------------|-----|
| DROPPED MEMBERS  |     |                                               | FEMALE                                 | 333 (35.92%) |     |
| DECEASED         | 10  | CLICK HERE FOR HEALTH                         | EAMILY LINIT MEMBERS                   |              | 208 |
| CLUB CANCELLED   | 6   | ASSESSMENT DATA                               | FAMILY UNIT MEMBERS                    |              |     |
| OTHER            | 93  |                                               |                                        |              | 101 |
| TOTAL            | 109 |                                               | NON-HEAD OF HOUSEHOLD                  |              | 107 |