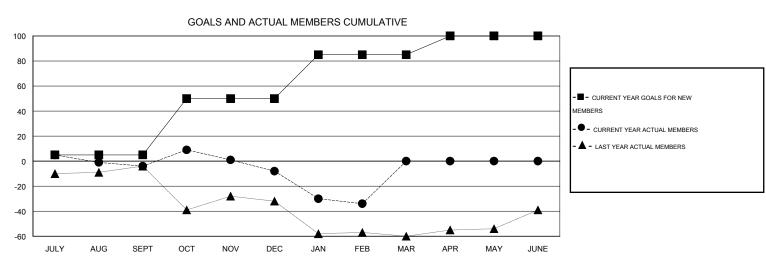

## GOALS AND ACTUAL NEW CLUBS CUMULATIVE

| DROPPED CLUBS: 1 |     | 25 CLUBS OF 41 ADDED 1 OR MORE<br>NEW MEMBERS | GENDER DISTRIBUTION  MALE 594 (64.08%) |              |     |
|------------------|-----|-----------------------------------------------|----------------------------------------|--------------|-----|
| DROPPED MEMBERS  |     |                                               | FEMALE                                 | 333 (35.92%) |     |
| DECEASED         | 10  | CLICK HERE FOR HEALTH                         | EAMILY LINIT MEMBERS                   |              | 208 |
| CLUB CANCELLED   | 6   | ASSESSMENT DATA                               | FAMILY UNIT MEMBERS                    |              |     |
| OTHER            | 93  |                                               |                                        |              | 101 |
| TOTAL            | 109 |                                               | NON-HEAD OF HOUSEHOLD                  |              | 107 |